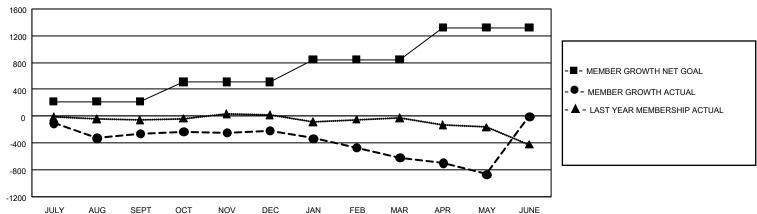

## GMT Constitutional Area 4, Group B

REPORT DOES NOT INCLUDE CLUBS IN UNDISTRICTED AREAS.

| Clubs         |               |             |               | Members               |                        |                         |                                                    |  |
|---------------|---------------|-------------|---------------|-----------------------|------------------------|-------------------------|----------------------------------------------------|--|
|               | RESULTS FOR   | R 2020-2021 |               | RESULTS FOR 2020-2021 |                        |                         |                                                    |  |
| QUARTER       | NEW CLUB GOAL | NEW CLUBS   | DROPPED CLUBS | QUARTER MEMI          | BER GROWTH NET<br>GOAL | MEMBER GROWTH<br>ACTUAL | DROPPED<br>MEMBERS ACTUAL<br>(including transfers) |  |
| JULY/AUG/SEPT | 0             | 2           | 2             | JULY/AUG/SEPT         | 217                    | 602                     | 804                                                |  |
| OCT/NOV/DEC   | 9             | 3           | 1             | OCT/NOV/DEC           | 295                    | 568                     | 466                                                |  |
| JAN/FEB/MAR   | 21            | 0           | 1             | JAN/FEB/MAR           | 333                    | 436                     | 767                                                |  |
| APR/MAY/JUNE  | 45            | 3           | 0             | APR/MAY/JUNE          | 479                    | 375                     | 571                                                |  |

## GOALS AND ACTUAL MEMBERS CUMULATIVE

| DROPPED CLUBS: 4              |       | 918 CLUBS OF 2,116 ADDED 1 OR<br>MORE NEW MEMBERS | GENDER DISTRIBUTION             |                 |     |
|-------------------------------|-------|---------------------------------------------------|---------------------------------|-----------------|-----|
|                               |       |                                                   | MALE                            | 59,829 (84.51%) |     |
|                               |       | ╣                                                 | FEMALE                          | 10,965 (15.49%) |     |
| DROPPED MEMBERS               |       |                                                   |                                 | ,               |     |
| DECEASED                      | 777   | CLICK HERE FOR CUMULATIVE                         | TOTAL FAMILY UNIT MEMBERS       |                 | 795 |
| CLUB CANCELLED 26 OTHER 1,800 |       | MEMBERSHIP DATA                                   |                                 |                 |     |
|                               |       |                                                   | FAMILY MEMBERS PAYING HALF DUES |                 | 380 |
| TOTAL                         | 2,603 |                                                   |                                 |                 |     |