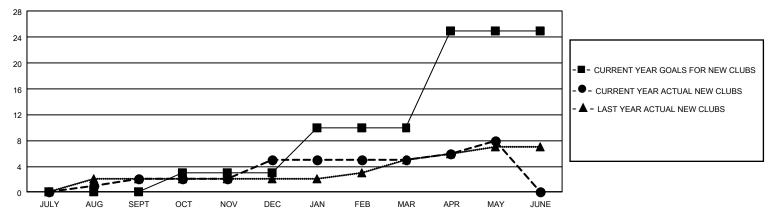

## GMT Constitutional Area 4, Group B

REPORT DOES NOT INCLUDE CLUBS IN UNDISTRICTED AREAS.

| Clubs         |               |             |               | Members               |                        |                         |                                                    |  |
|---------------|---------------|-------------|---------------|-----------------------|------------------------|-------------------------|----------------------------------------------------|--|
|               | RESULTS FOR   | R 2020-2021 |               | RESULTS FOR 2020-2021 |                        |                         |                                                    |  |
| QUARTER       | NEW CLUB GOAL | NEW CLUBS   | DROPPED CLUBS | QUARTER MEMI          | BER GROWTH NET<br>GOAL | MEMBER GROWTH<br>ACTUAL | DROPPED<br>MEMBERS ACTUAL<br>(including transfers) |  |
| JULY/AUG/SEPT | 0             | 2           | 2             | JULY/AUG/SEPT         | 217                    | 602                     | 804                                                |  |
| OCT/NOV/DEC   | 9             | 3           | 1             | OCT/NOV/DEC           | 295                    | 568                     | 466                                                |  |
| JAN/FEB/MAR   | 21            | 0           | 1             | JAN/FEB/MAR           | 333                    | 436                     | 767                                                |  |
| APR/MAY/JUNE  | 45            | 3           | 0             | APR/MAY/JUNE          | 479                    | 375                     | 571                                                |  |

## GOALS AND ACTUAL NEW CLUBS CUMULATIVE